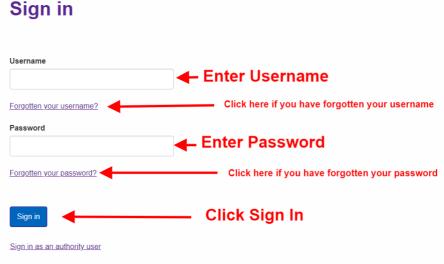

After your first log-in you can use this link -

<u>https://noapws.northgateps.com/pls/pwslive/call\_initial\_apex\_page.noa\_selfsrv?service=C</u> AL&la=BARR&language=ENG

Once you have clicked on the link you will be taken to the login page. Type in your username and password and click '**sign in**'. If you forget your password you can use the '**forgotten your password**' option.